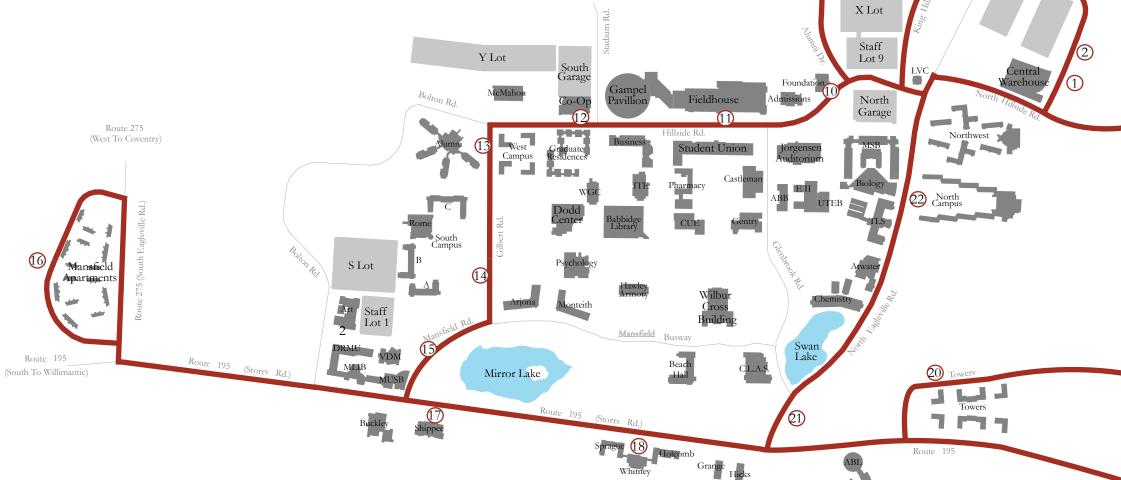

## SATURDAY WEEKEND SHUTTLE 1 - Central Warehouse 15 - South Campus 2 - Upper F Lot 16 - Mansfield Apartments 3 - Lower F Lot 17 - Shippee Northbound 4 - Northwood

19 - W Lot 20 - Towers

18 - East Campus Northbound

- 5 L Lot
- 6 Hilltop Dorms Southbound
- 7 Hilltop Apartments
- 8 Hilltop Community Center
- 9 Hilltop Dorms Northbound
- 10 Foundation
- 11 Fieldhouse

(16)

- 12 Co-Op/South Garage
- 13 Alumni Quadrangle
- 14 Arjona Eastbound

Meadowwood Rd. Hilltop 8 Apartments 6 9 Hilltop Dorms 3 L Lot X Lot Staff Lot 9 Y Lot South Garage Central Warehouse Fieldhouse North Garage (1)West Campus 22 North Campus EB UT Mansfield Busway Swan Lake Beach Ha' Mirror Lake 20

East Campus

21 - Chemistry Westbound 22 - North Campus 23 - Charter Oak Suites 24 - Charter Oak Apartments